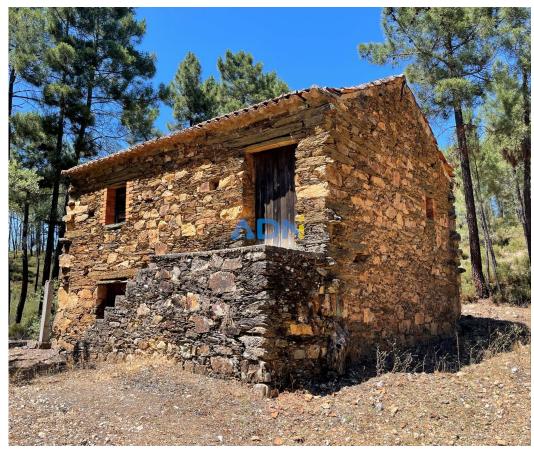

We highlight the large amount of water present in this property, as it has a well, a pond and the water network passes on the dirt path.

At its disposal it has two stone buildings intended to support agriculture, one with two floors and the other on the ground floor. Proximity to the electricity grid, making its future installation possible. The rental includes a 4m diameter yurt with stove.