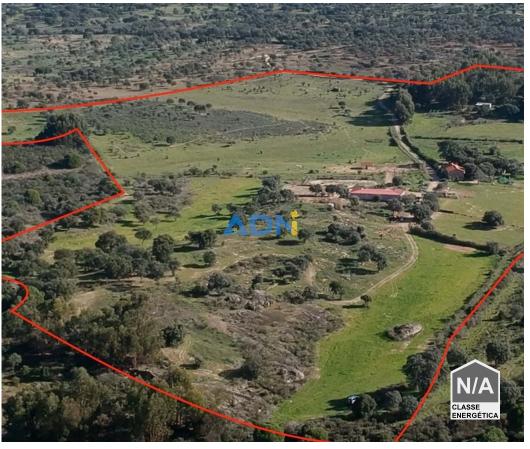

## Farm with 14,875 ha for sale

Property in Escalos de Baixo, just 15 minutes from Castelo Branco, in a quiet location and with panoramic views of the surrounding landscape. Ideal property to develop various types of projects.

The farm has 14,875 hectares and is fully delimited, with several properly fenced parks.

It benefits from good accessibility, being welcomed at the entrance by a eucalyptus forest with 1.8ha. It has excellent sun exposure and the terrain is flat, allowing access to all points of it on foot, horseback or by car, with a corridor around its perimeter. Throughout the property you will occasionally find the large and charming granite stones characteristic of this area.

We highlight the large amount of water available on this property, coming from a stone well with a water wheel and tank, a second well also in stone with pipes to supply a section of the property

T +351 961109000 (chamada rede móvel nacional) · T +351 938455511 (chamada rede móvel nacional) · E Rua Coinseiniliari alegan Rumeil Gem - Cave AMI 17938 | Intermediário Crédito N°0007025