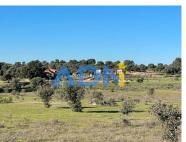

Electricity is provided by solar panel system.

At your disposal you have the following buildings:

1) Stone house, in good condition and with a new roof.

Consisting of two floors, you will find on the ground floor an open space living room with kitchen, with more than 60 m2. For your greater thermal comfort, the living room has a wood burning stove. A hall of 14.3 m2 that allows access to the full bathroom with shower and bathtub (12.8 m2) and a small interior room used as a laundry room (2.8 m2).

On the first floor, it has a second living room (61.3 m2) and a spacious bedroom of 31 m2. Outside you will find the backyard adjacent to the house, with 80 m2 and delimited by high stone walls, quaranteeing you privacy and creating the ideal space to enjoy the sunny days. In the surroundings of the house there is a space for a country garden with holm oaks and medium/large pine trees that gives this place a unique charm.