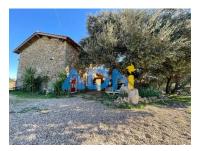

Electricity is provided by solar panel system.

At your disposal you have the following buildings:

1) Stone house, in good condition and with a new roof.

Consisting of two floors, you will find on the ground floor an open space living room with kitchen, with more than 60 m2. For your greater thermal comfort, the living room has a wood burning stove. A hall of 14.3 m2 that allows access to the full bathroom with shower and bathtub (12.8 m2) and a small interior room used as a laundry room (2.8 m2).

On the first floor, it has a second living room (61.3 m2) and a spacious bedroom of 31 m2. Outside you will find the backyard adjacent to the house, with 80 m2 and delimited by high stone walls, quaranteeing you privacy and creating the ideal space to enjoy the sunny days. In the surroundings of the house there is a space for a country garden with holm oaks and medium/large pine trees that gives this place a unique charm.