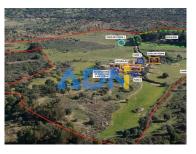

## Farm with 14,875 ha for sale

Property in Escalos de Baixo, just 15 minutes from Castelo Branco, in a quiet location and with panoramic views of the surrounding landscape. Ideal property to develop various types of projects.

The farm has 14,875 hectares and is fully delimited, with several properly fenced parks.

It benefits from good accessibility, being welcomed at the entrance by a eucalyptus forest with 1.8ha. It has excellent sun exposure and the terrain is flat, allowing access to all points of it on foot, horseback or by car, with a corridor around its perimeter. Throughout the property you will occasionally find the large and charming granite stones characteristic of this area.