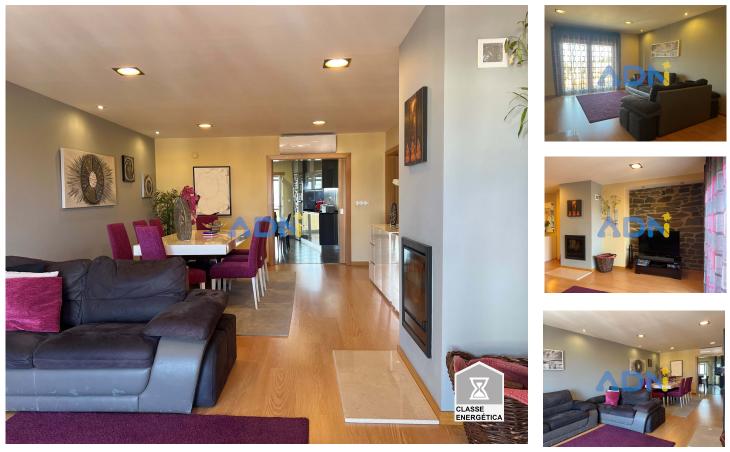

## Luxury Duplex Apartment on the Top Floor – South Zone of Castelo Branco

Discover this magnificent **duplex apartment**, located on the top floor of a building in the prestigious southern area of **Castelo Branco**. With a generous area of **220m**<sup>2</sup>, this property stands out for its **luxury finishes** and exceptional comfort.

- **Key features:**
- Large areas and excellent natural light
- **Two spacious rooms**, perfect for entertaining family and friends
- **3 modern bathrooms**, designed for your comfort
- **Two balconies**, ideal for enjoying the outdoors

Privileged location – Close to all essential services: hospital, health center, pharmacies, supermarkets, cafes and sports area.

A unique opportunity to live with **refinement and comfort**! **Schedule your visit now!** 

## **Property Features**

- Floors: 2
- Conservatory
- Views: Mountain views, City view
- Lift
- Electric shutters
- Central music system
- Barbecue
- Energetic certification: In process
- Balcony

- Laundry
- Storage / utility room
- Video entry system
- Double glazing
- Pantry
- Closed fireplace
- Security door
- Solar orientation: East, West
- Renovation year: 2016