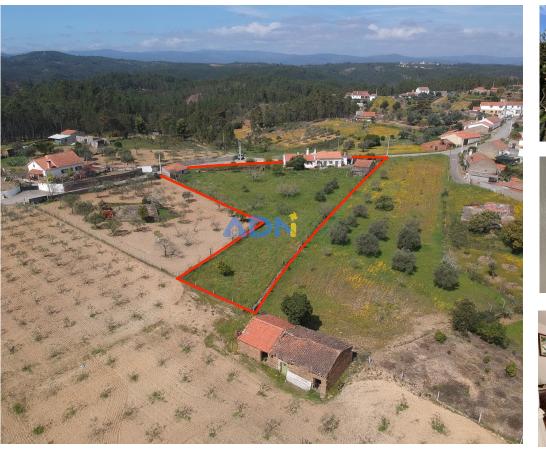

## House with garage and land

House located in the parish of Santo André das Tojeiras, just 20 minutes from Castelo Branco.

Single storey house with good areas, it only needs aesthetic renovations to become the home of your dreams.

We highlight the large outdoor space of this property, where you will find the terrace of 191 m2, a box garage of 32 m2, a shed of 25 m2 ideal for parking another vehicle, a second shed of 4 m2 and the

<sup>1</sup> (Call to national fixed network) | <sup>2</sup> (Call to national mobile network)

125023 Reference Scan the QR code to view the property

land of approximately 2900 m2.

On the land you will find a good-sized pond that you can use as a natural pool and several fruit trees, namely pear trees, peach trees, loquat trees, clementines and quince. At your disposal there is also a borehole.