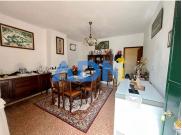

It benefits from a lot of natural light, unobstructed views of the land and good accessibility. It consists of entrance hall, full bathroom with bathtub, two bedrooms, living room, pantry and kitchen, which gives access to a room with oven and wood stove, ideal for making your barbecues. For your greater thermal comfort, the kitchen has a fireplace and the entrance hall has air conditioning.