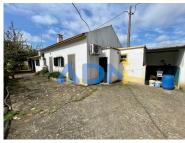

## House with garage and land

House located in the parish of Santo André das Tojeiras, just 20 minutes from Castelo Branco.

Single storey house with good areas, it only needs aesthetic renovations to become the home of your dreams.

It benefits from a lot of natural light, unobstructed views of the land and good accessibility. It consists of entrance hall, full bathroom with bathtub, two bedrooms, living room, pantry and kitchen, which gives access to a room with oven and wood stove, ideal for making your barbecues. For your greater thermal comfort, the kitchen has a fireplace and the entrance hall has air conditioning.