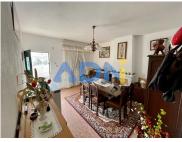

It benefits from a lot of natural light, unobstructed views of the land and good accessibility. It consists of entrance hall, full bathroom with bathtub, two bedrooms, living room, pantry and kitchen, which gives access to a room with oven and wood stove, ideal for making your barbecues. For your greater thermal comfort, the kitchen has a fireplace and the entrance hall has air conditioning.