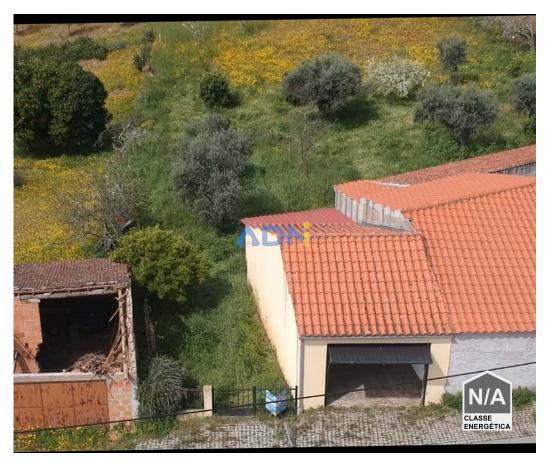

## Santo André das Tojeiras - Farmhouse

Land Area (m²)

25 000 € (EUR €)

Farm with garage and annex

Small farm located in a village in the parish of Santo André das Tojeiras.

Quiet area, with lots of natural light and good access. The property already has electricity installed and the company's water and communications are very close, facilitating its future installation. At your disposal you have 191 m2 of fertile land, where you will find several fruit trees, including vines, two olive trees, a tangerine tree and a fig tree.

The garage with 33.2 m2 of floor space has electric lighting and the roof is in joist with cement and exposed tiles. One of its walls borders the 10 m2 annex, and it is possible to place a door to join the two spaces.

## **Property Features**

• Garden

• Views: Countryside views, Village view

• Energetic certification: Exempt

• Proximity: Open field

Quiet Location

Garage