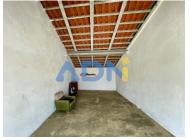

The garage with 33.2 m2 of floor space has electric lighting and the roof is in joist with cement and exposed tiles. One of its walls borders the 10 m2 annex, and it is possible to place a door to join the two spaces.