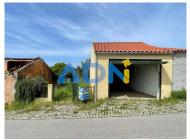

The garage with 33.2 m2 of floor space has electric lighting and the roof is in joist with cement and exposed tiles. One of its walls borders the 10 m2 annex, and it is possible to place a door to join the two spaces.

## **Property Features**

• Garden

• Views: Countryside views, Village view

• Energetic certification: Exempt

• Proximity: Open field

Quiet Location

Garage