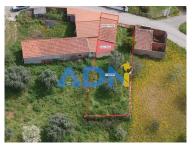

## Santo André das Tojeiras - Farmhouse

Land Area (m²)

25 000 € (EUR €)

Farm with garage and annex

Small farm located in a village in the parish of Santo André das Tojeiras.

Quiet area, with lots of natural light and good access. The property already has electricity installed and the company's water and communications are very close, facilitating its future installation. At your disposal you have 191 m2 of fertile land, where you will find several fruit trees, including vines, two olive trees, a tangerine tree and a fig tree.

The garage with 33.2 m2 of floor space has electric lighting and the roof is in joist with cement and exposed tiles. One of its walls borders the 10 m2 annex, and it is possible to place a door to join the two spaces.

## **Property Features**

• Garden

• Views: Countryside views, Village view

• Energetic certification: Exempt

• Proximity: Open field

Quiet Location

Garage