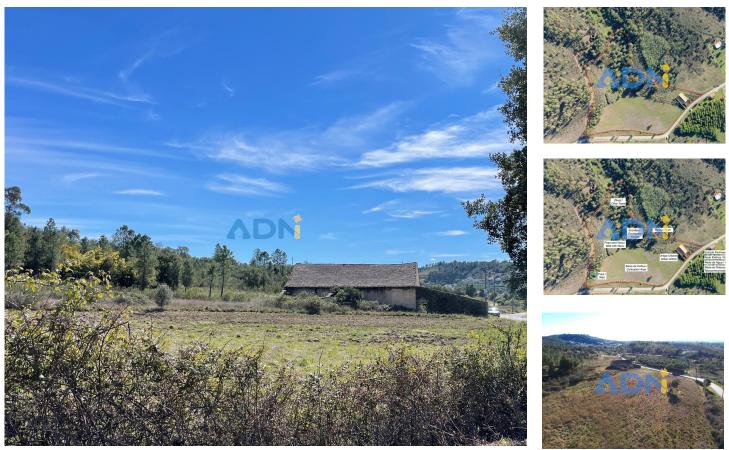

## Land with 2.4ha, two buildings and two wells for sale

Property with 2.4ha for sale in the parish of Salgueiro do Campo. It is located in a quiet place, however, close to a village with everything you need for your day-to-day life, as well as various services, such as pharmacy, public swimming pools among others. Castelo Branco is 15km away.

Property with great potential for various types of life projects.

It is flat, has 2 buildings, 2 wells, one of them with a water wheel, olive trees, some pine trees and eucalyptus.

The property is partially delimited by a municipal road in an extension of approximately 250m and some dry stone walls.

There is company water, telecommunications and electricity on the road. It has good sun exposure and views over the surrounding countryside and mountains on the horizon.

T +351 961109000 (chamada rede móvel nacional) · T +351 938455511 (chamada rede móvel nacional) · E Rua Coinsemiliatianed algunail cem4 - Cave AMI 17938 | Intermediário Crédito Nº0007025