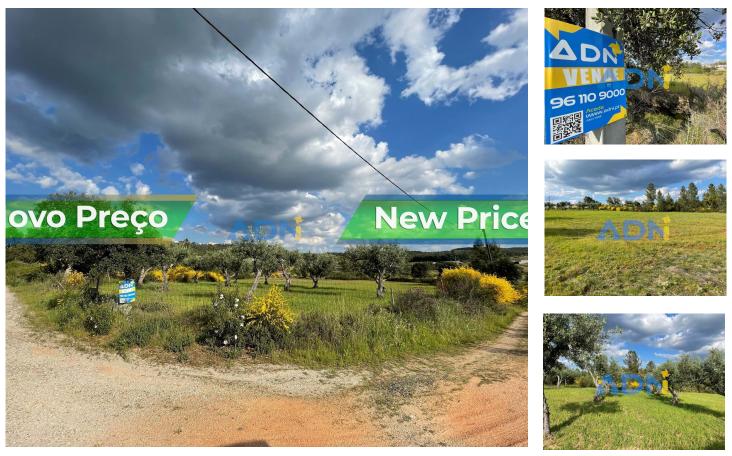

## Land with 4000m2 for sale (allows to build)

Land located in the parish of Salgueiro do Campo, 15 km from the center of the city of Castelo Branco and less than 1 km from a village endowed with public swimming pools, grocery stores, cafes, restaurants, pharmacy, day center, health extension, local associations, among others.

Land with an area of 4000m2, benefits from plenty of water from its water well. We emphasize that there is a possibility of construction.

It has a very gentle slope facing south, which is great for ensuring natural light in your future home and surrounding leisure area and also for maximum profitability with photovoltaic or water heating panels.

The access roads are good, one of which was recently tarred and have electricity and water from the company.

T +351 961109000 (chamada rede móvel nacional) · T +351 938455511 (chamada rede móvel nacional) · E Rua Coilንନାର୍ଥି ସେମ୍ପାରି ସେମ୍ପାର ନାର୍ଥ୍ୟ - Cave AMI 17938 | Intermediário Crédito Nº0007025

## **Property Features**

- Views: Countryside views, Village view
- Well

- Quiet Location
- Solar orientation: South

T +351 961109000 (chamada rede móvel nacional) · T +351 938455511 (chamada rede móvel nacional) · E Rua Coingenie ସେମ୍ବର ନାର୍ଥି ଅନ୍ତର୍ଭାଧିକ ପ୍ରଥେମ୍ବର ନାର୍ଥ୍ୟ - Cave AMI 17938 | Intermediário Crédito Nº0007025