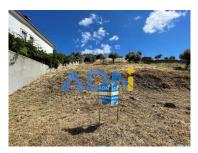

## **Plot of Land for Construction**

Come and meet this plot of land for the construction of a single-family villa with great views over the city Castelo Branco.

It has an area of 653 m² and allows a deployment area up to 130 m² and a maximum utilarea of 260 m². This lot has available an architectural project already approved by the City Council. For more information see your DNA