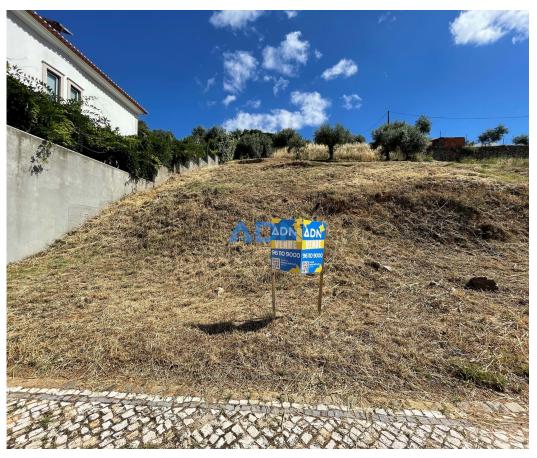

## **Plot of Land for Construction**

Come and meet this plot of land for the construction of a single-family villa with great views over the city Castelo Branco.

It has an area of 653 m² and allows a deployment area up to 130 m² and a maximum utilarea of 260 m². This lot has available an architectural project already approved by the City Council. For more information see your DNA