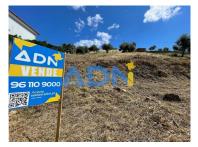

## **Plot of Land for Construction**

Come and meet this plot of land for the construction of a single-family villa with great views over the city Castelo Branco.

It has an area of 653 m² and allows a deployment area up to 130 m² and a maximum utilarea of 260 m². This lot has available an architectural project already approved by the City Council. For more information see your DNA