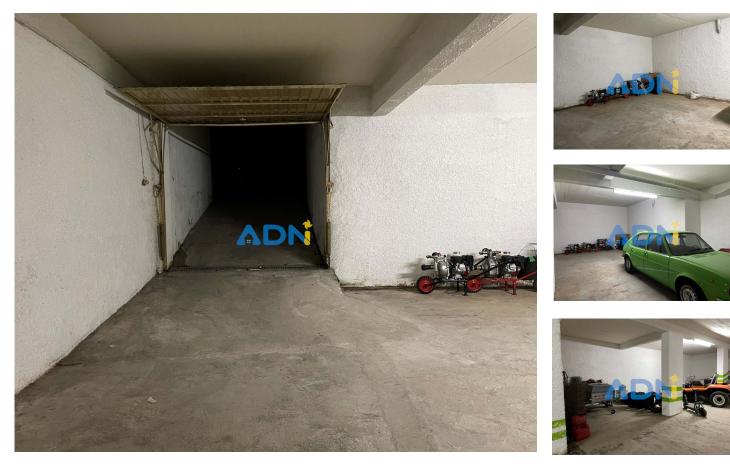

## Private garage with parking capacity 11 or more cars.

Closed garage (private, box type), all wide with a gross area of 350m2 and excellent access, located in the city center area. The garage is located in the basement of a building, with an area to store several cars, ideal for those who have collecting cars, park 11 cars or more. The allocation is parking, covered and closed. The outer gate is automatic. The property offers electricity. If you are looking for space for several parking lots this is your opportunity. Talk to your DNA and come and see this solution we have for you.